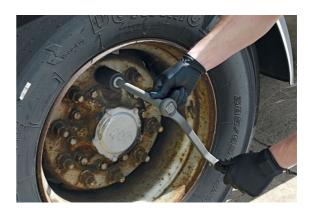

## **Torque Multiplier 1"D**

Designed for removing the highly torqued wheel nuts on light commercials and trucks, up to a maximum of 3200Nm (2360lb-ft).