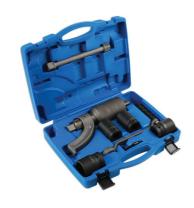

## **Torque Multiplier 1"D**

Designed for removing the highly torqued wheel nuts on light commercials and trucks, up to a maximum of 3200Nm (2360lb-ft).

## **Additional Information**

- Contents: 1"D Torque Multiplier, Torque Rocker handle, Extension Bar, Reaction Foot, Fixing screw and 4 x 1"D Sockets x 6pt: 30mm, 32mm, 38mm, 41mm.
- · Gear Ratio: 1:56.
- · Manufactured from chrome molybdenum.