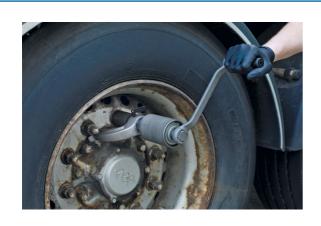

## **Torque Multiplier 1"D**

Designed for removing the highly torqued wheel nuts on light commercials and trucks, up to a maximum of 3200Nm (2360lb-ft).