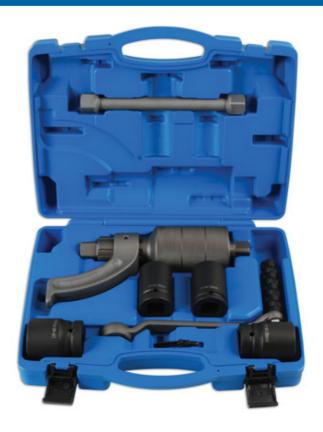

## **Torque Multiplier 1"D**

Designed for removing the highly torqued wheel nuts on light commercials and trucks, up to a maximum of 3200Nm (2360lb-ft).

## **Additional Information**

- Contents: 1"D Torque Multiplier, Torque Rocker handle, Extension Bar, Reaction Foot, Fixing screw and 4 x 1"D Sockets x 6pt: 30mm, 32mm, 38mm, 41mm.
- · Gear Ratio: 1:56.
- · Manufactured from chrome molybdenum.