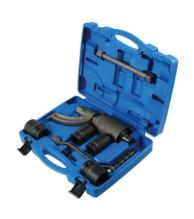

## **Torque Multiplier 1"D**

Designed for removing the highly torqued wheel nuts on light commercials and trucks, up to a maximum of 3200Nm (2360lb-ft).

## **Additional Information**

- Contents: 1"D Torque Multiplier, Torque Rocker handle, Extension Bar, Reaction Foot, Fixing screw and 4 x 1"D Sockets x 6pt: 30mm, 32mm, 38mm, 41mm.
- · Gear Ratio: 1:56.
- · Manufactured from chrome molybdenum.