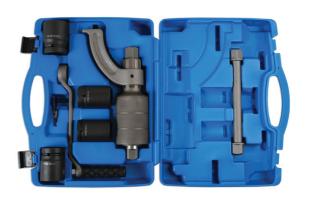

## **Torque Multiplier 1"D**

Designed for removing the highly torqued wheel nuts on light commercials and trucks, up to a maximum of 3200Nm (2360lb-ft).

## **Additional Information**

- Contents: 1"D Torque Multiplier, Torque Rocker handle, Extension Bar, Reaction Foot, Fixing screw and 4 x 1"D Sockets x 6pt: 30mm, 32mm, 38mm, 41mm.
- · Gear Ratio: 1:56.
- · Manufactured from chrome molybdenum.